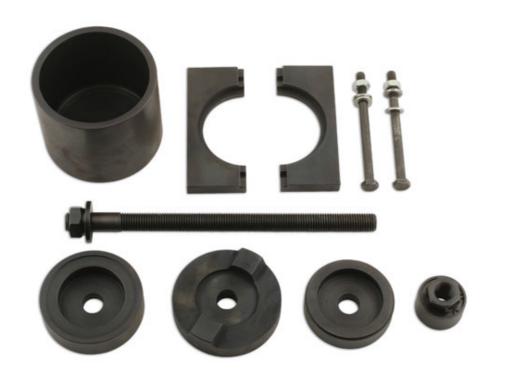

## Front Suspension Lower Arm Rear Bush Tool - for Land

Part of a range of vehicle specific tools, for the removal and fitting of bushes and ball joints, without having to remove suspension legs, subframes, wishbones, trailing arms etc from the vehicle. Designed to be used in-situ, although many can also be used in a workshop press if circumstances require.

## **Additional Information**

- Applications: Land Rover Discovery 3 and 4 (from 2004) and Range Rover Sport (from 2005).
- Equivalent to OEM 204-535A (designed for OEM Hydro Bushes RBX500291).
- Use with Ratchet Ring Spanner - Flexi Head 24mm (Part No. 5753).
- Always lubricate the force screw with molybdenum disulphide grease before use.